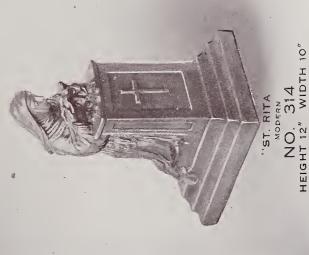

## BRONZE

NO. 249 HEIGHT 6½" WIDTH 3½" "EGYPTIAN CAT"

NO. 313 HEIGHT 11" WIDTH 7½" MARK TWAIN

No. 249. Price\$2.50

Price in Polychrome Finish \$3.00

No.313. Price \$12.00

"INNOCENCE"

MODERN

Price in Polychrome Finish \$15.00 No. 314. Price \$10.00

NATIONAL METALIZING COMPANY THE